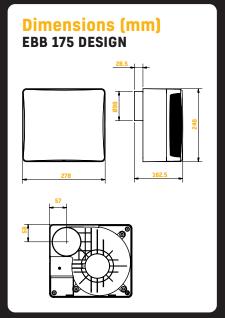

|          |  |
| IP RATING          | IP44           |          |  |
| Ø DUCT (mm)        | 98             |          |  |

#### Installation

Full installation guide is enclosed with all products; or sent separately in advance - if required.

#### Motor

Single phase motor 230V-50Hz.

#### Fan

The impeller is a powerful forward curved centrifugal fan to deliver high performance against high static pressure resistance.

#### Servicing / Maintenance

For cleaning purposes, the outer cover should be removed. The filter and the grille may be cleaned by hand in hot soapy water and the extractor housing wiped with a damp cloth.

#### Warranty

Is covered by a 2 year warranty subject to the specified maintenance.

#### Compliance

CE Marked.



# Performance Curve EBB 175 DESIGN





## **Options & Ancillaries**

| DESCRIPTION                       | CODE(S)        |
|-----------------------------------|----------------|
| STANDARD WALL KIT                 | 1RDEFWAK100    |
| HIGH RISE INSTALLATION<br>KIT     | 1RDEFPTK       |
| ROUND DUCTING CHANNEL             | 1RDFLEX100X1M  |
| CONDENSATION TRAP                 | 1RDCONTRAP100  |
| FIXED LOUVRE GRILL                | 1RDGRILL100    |
| FLAT CHANNEL DUCTING              | 1FD204X601.5M  |
| AIRBRICK ADAPTOR TO ROUND DUCTING | 1ADAIRBRICK100 |
| SLIMLINE AIRBRICK                 | 1ACHORLOUV     |