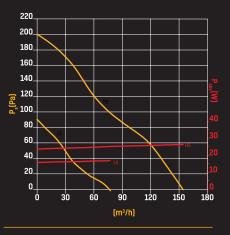

# Performance Curve EBB 175 DESIGN

#### Performance

| MODEL •            | EBB 175 DESIGN |          |  |
|--------------------|----------------|----------|--|
| MODEL              | LS             | нѕ       |  |
| SPEED (RPM)        | 930            | 1250     |  |
| WATTS (W)          | 17             | 26       |  |
| VOLTAGE (V) 50Hz   | 230            | 230      |  |
| AIRFLOW l/s (m³/h) | 22<br>(80)     | 43 (155) |  |
| dB(A) @ 1.5m       | 33             | 41       |  |
| WEIGHT (Kg)        | 2.2            |          |  |
| IP RATING          | IP44           |          |  |
| Ø DUCT (mm)        | 98             |          |  |