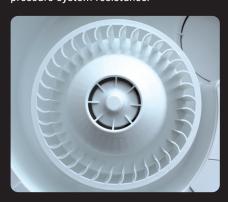

# Forward Curved Centrifugal Impeller

To deliver high performance with a minimum noise level against high static pressure system resistance.

#### Fan

The impeller is a powerful forward curved centrifugal fan to deliver high performance against high static pressure resistance.