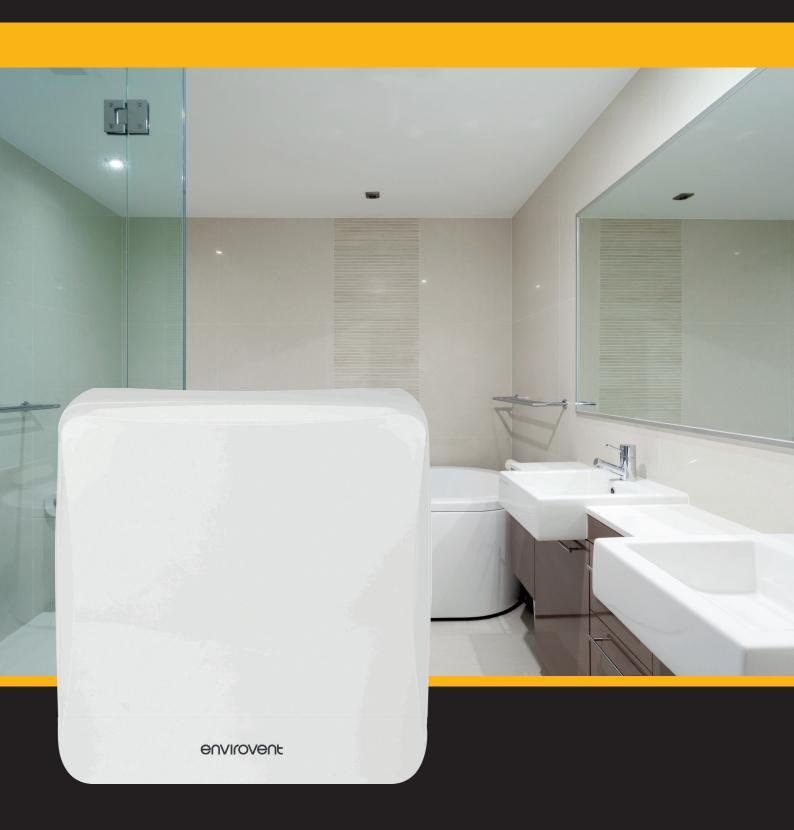

#### **About**

The EBB Design extractor fan is suitable for WC, bathroom & kitchen applications where higher system resistance pressures are encountered.

The fan incorporate a forward curved centrifugal impeller with single phase motor 230V-50Hz and Class II insulation. Maximum operating temperature 40°C.

#### Product

The EBB Design are centrifugal extract fans ideally suited for WC, bathroom & kitchen ventilation where higher system resistances are encountered. The fans are fitted with an automatic backdraught shutter as standard

#### **Applications**

The EBB Design can be wall or ceiling mounted.