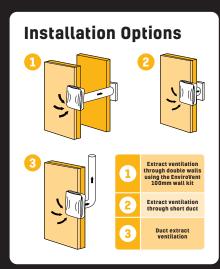

#### **Applications**

The EBB Design can be wall or ceiling mounted.

#### Installation

Full installation guide is enclosed with all products; or sent separately in advance - if required.