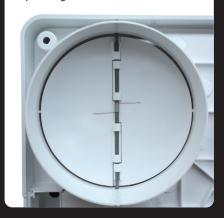

### **Backdraught Shutter**

The EBB Design fans are fitted with an automatic back draft shutter to prevent air entry and limit heat leakage when the extractor is not operating.

#### Product

The EBB Design are centrifugal extract fans ideally suited for WC, bathroom & kitchen ventilation where higher system resistances are encountered. The fans are fitted with an automatic backdraught shutter as standard